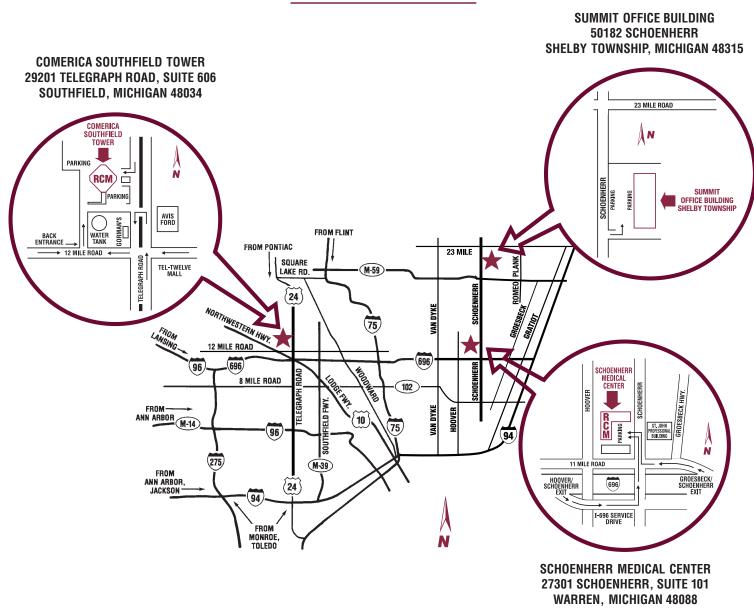

# **OUR LOCATIONS**

Retina Consultants of Michigan

29201 Telegraph Road • Suite 606 • Southfield, Michigan 48034 • Phone: (248) 356-8610 27301 Schoenherr • Suite 101 • Warren, Michigan 48088 • Phone: (586) 756-3800 50182 Schoenherr • Shelby Township, Michigan 48315 • Phone: (586) 522-4256